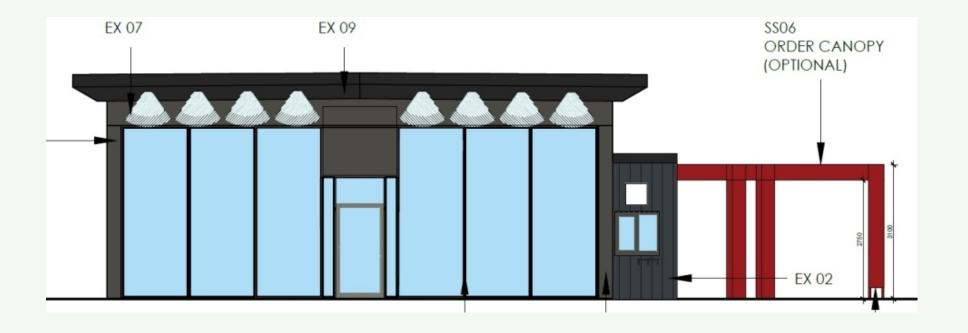

#### Development Control Committee Thursday, 27 July 2023, 7.00 pm



Report of the Planning Policy and Development Manager (July 2023) Officers' Presentation (July 2023)



This page is intentionally left blank

# Development Control Committee 27 July 2023

Oadby & | Our borough - Wigston | the place to be

# 22/00245/FUL

ASDA, Leicester Road, Oadby, Leicestershire, LE2 4AH

#### Site Location



Erection of a single storey building for mixed restaurant and hot food takeaway, incorporating a dedicated drive -thru facility and the associated reconfiguration of the existing car park layout and landscaping (Resubmission 21/00637/FUL).

### Location Plan



#### View From Front of Site



#### View of Site



# Proposed Site Plan



Proposed Floor Plan



## Proposed Front Elevation



# Proposed Rear Elevation



## Proposed East Elevation



# Proposed West Elevation



#### View From Rear of Site



# Existing Access



#### Junction and Access



#### Aerial View of Site



# 23/00212/VAC

# Brocks Hill Centre and Country Park

#### Location Plan



This page is intentionally left blank