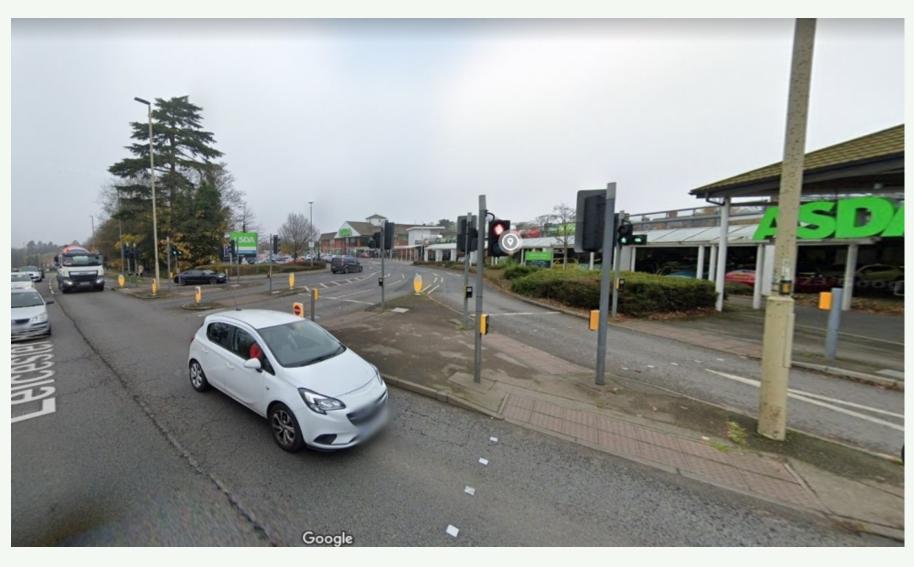

3) Officers' Presentation (July 2023)



This page is intentionally left blank

# Development Control Committee 27 July 2023

Oadby & | Our borough - Wigston | the place to be

# 22/00245/FUL

ASDA, Leicester Road, Oadby, Leicestershire, LE2 4AH

#### Site Location



Erection of a single storey building for mixed restaurant and hot food takeaway, incorporating a dedicated drive -thru facility and the associated reconfiguration of the existing car park layout and landscaping (Resubmission 21/00637/FUL).

### Location Plan



#### View From Front of Site



#### View of Site



# Proposed Site Plan



Proposed Floor Plan



## Proposed Front Elevation



# Proposed Rear Elevation



## Proposed East Elevation



# Proposed West Elevation



#### View From Rear of Site



# Existing Access



#### Junction and Access



#### Aerial View of Site



# 23/00212/VAC

# Brocks Hill Centre and Country Park

#### Location Plan



This page is intentionally left blank