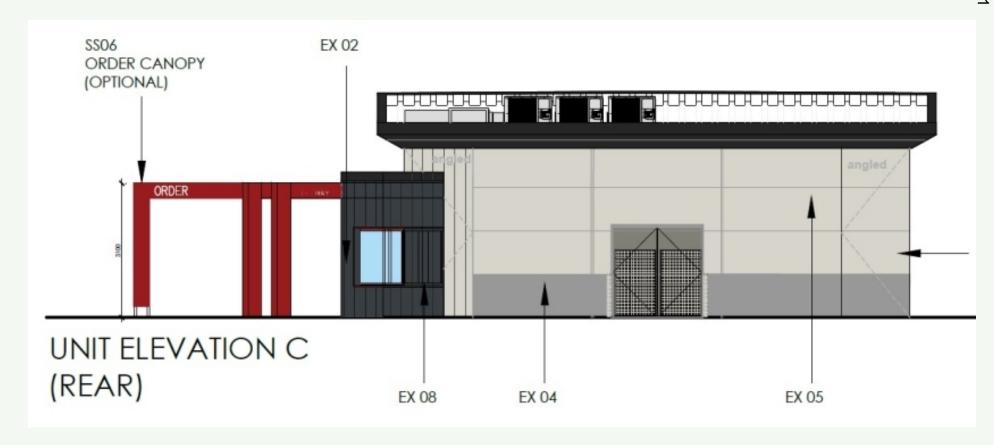

ol Committee Thursday, 27 July 2023, 7.00 pm



Report of the Planning Policy and Development Manager (July 2023) Officers' Presentation (July 2023)



This page is intentionally left blank

# Development Control Committee 27 July 2023

Oadby & | Our borough - Wigston | the place to be

# 22/00245/FUL

ASDA, Leicester Road, Oadby, Leicestershire, LE2 4AH

#### Site Location



Erection of a single storey building for mixed restaurant and hot food takeaway, incorporating a dedicated drive -thru facility and the associated reconfiguration of the existing car park layout and landscaping (Resubmission 21/00637/FUL).

### Location Plan



#### View From Front of Site



#### View of Site



# Proposed Site Plan



Proposed Floor Plan



## Proposed Front Elevation



# Proposed Rear Elevation



## Proposed East Elevation



# Proposed West Elevation



#### View From Rear of Site



# Existing Access



#### Junction and Access



#### Aerial View of Site



# 23/00212/VAC

# Brocks Hill Centre and Country Park

#### Location Plan



This page is intentionally left blank