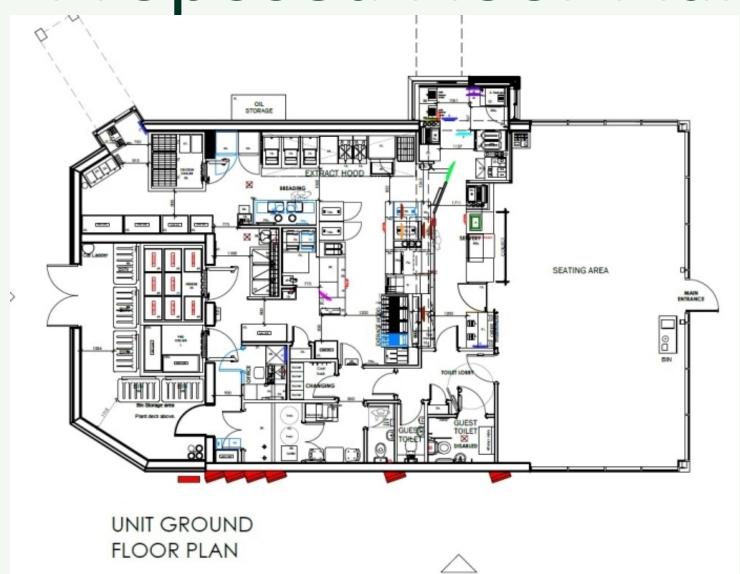

#### Development Control Committee Thursday, 27 July 2023, 7.00 pm



Report of the Planning Policy and Development Manager (July 2023) Officers' Presentation (July 2023)



This page is intentionally left blank

# Development Control Committee 27 July 2023

Oadby & | Our borough - Wigston | the place to be

# 22/00245/FUL

ASDA, Leicester Road, Oadby, Leicestershire, LE2 4AH

#### Site Location



Erection of a single storey building for mixed restaurant and hot food takeaway, incorporating a dedicated drive -thru facility and the associated reconfiguration of the existing car park layout and landscaping (Resubmission 21/00637/FUL).

### Location Plan



#### View From Front of Site



#### View of Site



# Proposed Site Plan



Proposed Floor Plan



## Proposed Front Elevation



# Proposed Rear Elevation



## Proposed East Elevation



# Proposed West Elevation



#### View From Rear of Site



# Existing Access



#### Junction and Access



#### Aerial View of Site



# 23/00212/VAC

# Brocks Hill Centre and Country Park

#### Location Plan



This page is intentionally left blank