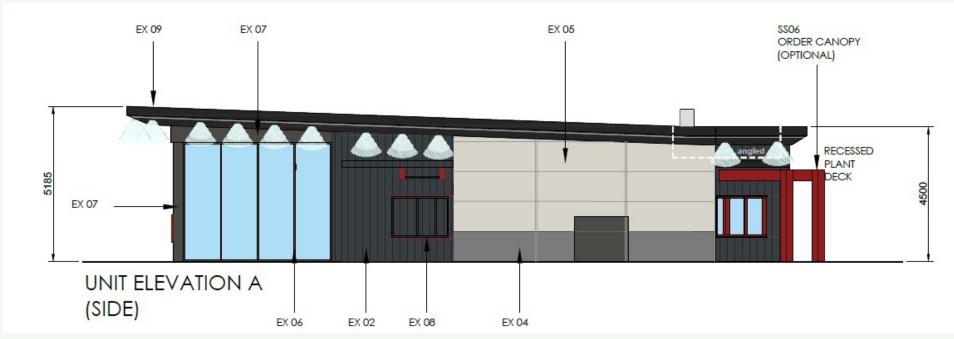

2023, 7.00 pm



Report of the Planning Policy and Development Manager (July 2023) Officers' Presentation (July 2023)



This page is intentionally left blank

# Development Control Committee 27 July 2023

Oadby & | Our borough - Wigston | the place to be

# 22/00245/FUL

ASDA, Leicester Road, Oadby, Leicestershire, LE2 4AH

#### Site Location



Erection of a single storey building for mixed restaurant and hot food takeaway, incorporating a dedicated drive -thru facility and the associated reconfiguration of the existing car park layout and landscaping (Resubmission 21/00637/FUL).

### Location Plan



#### View From Front of Site



#### View of Site



# Proposed Site Plan



Proposed Floor Plan



## Proposed Front Elevation



# Proposed Rear Elevation



## Proposed East Elevation



# Proposed West Elevation



#### View From Rear of Site



# Existing Access



#### Junction and Access



#### Aerial View of Site



# 23/00212/VAC

# Brocks Hill Centre and Country Park

#### Location Plan



This page is intentionally left blank