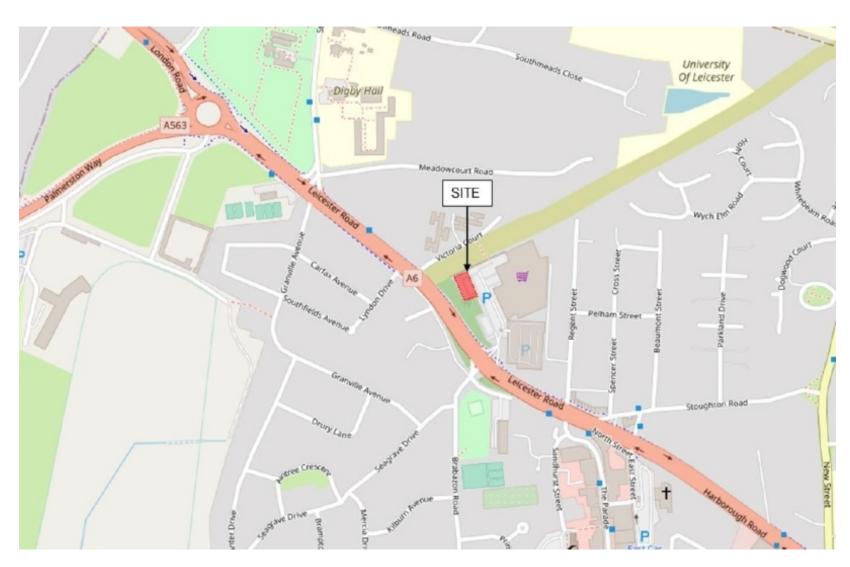

#### Development Control Committee Thursday, 27 July 2023, 7.00 pm



Report of the Planning Policy and Development Manager (July 2023) Officers' Presentation (July 2023)



This page is intentionally left blank

# Development Control Committee 27 July 2023

Oadby & | Our borough - Wigston | the place to be

# 22/00245/FUL

ASDA, Leicester Road, Oadby, Leicestershire, LE2 4AH

#### Site Location



Erection of a single storey building for mixed restaurant and hot food takeaway, incorporating a dedicated drive -thru facility and the associated reconfiguration of the existing car park layout and landscaping (Resubmission 21/00637/FUL).

### Location Plan



#### View From Front of Site



#### View of Site



# Proposed Site Plan



Proposed Floor Plan



## Proposed Front Elevation



# Proposed Rear Elevation



## Proposed East Elevation



# Proposed West Elevation



#### View From Rear of Site



# Existing Access



#### Junction and Access



#### Aerial View of Site



# 23/00212/VAC

# Brocks Hill Centre and Country Park

#### Location Plan



This page is intentionally left blank