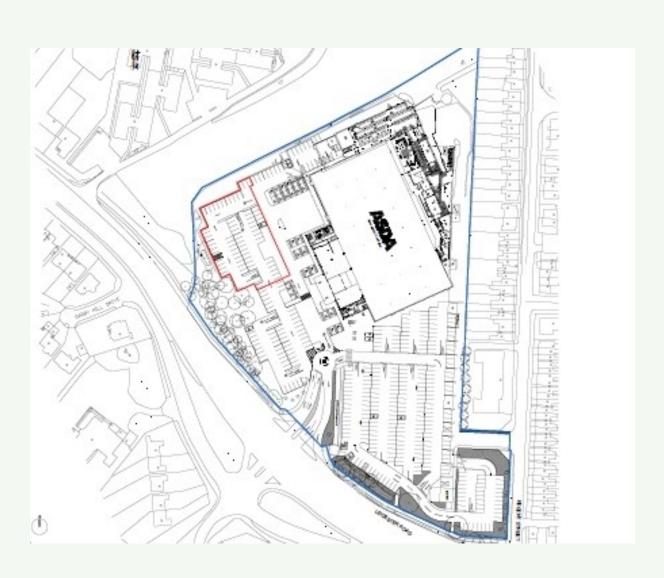

#### Development Control Committee Thursday, 27 July 2023, 7.00 pm



Report of the Planning Policy and Development Manager (July 2023) Officers' Presentation (July 2023)



This page is intentionally left blank

# Development Control Committee 27 July 2023

Oadby & | Our borough - Wigston | the place to be

# 22/00245/FUL

ASDA, Leicester Road, Oadby, Leicestershire, LE2 4AH

#### Site Location



Erection of a single storey building for mixed restaurant and hot food takeaway, incorporating a dedicated drive -thru facility and the associated reconfiguration of the existing car park layout and landscaping (Resubmission 21/00637/FUL).

### Location Plan



#### View From Front of Site



#### View of Site



# Proposed Site Plan



Proposed Floor Plan



## Proposed Front Elevation



# Proposed Rear Elevation



## Proposed East Elevation



# Proposed West Elevation



#### View From Rear of Site



# Existing Access



#### Junction and Access



#### Aerial View of Site



# 23/00212/VAC

# Brocks Hill Centre and Country Park

#### Location Plan



This page is intentionally left blank