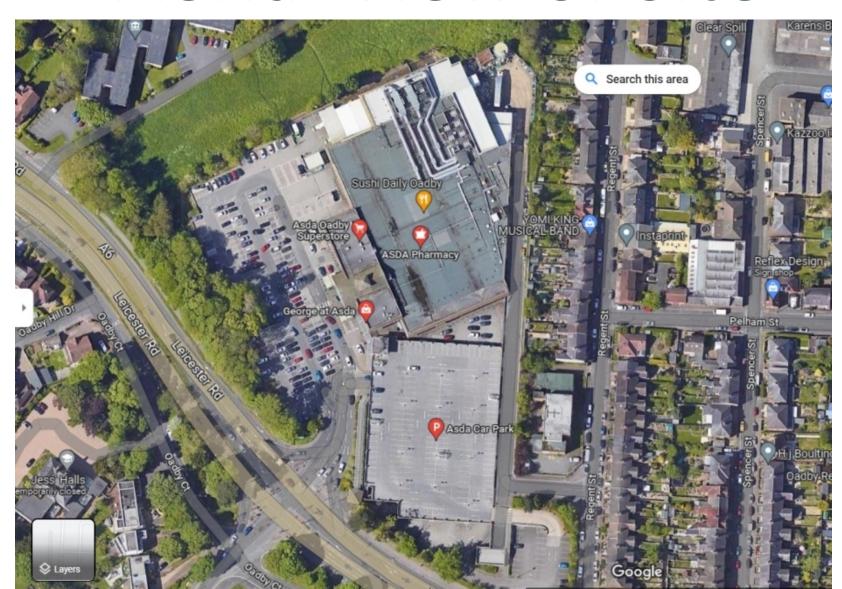

tentionally left blank

# Development Control Committee 27 July 2023

Oadby & | Our borough - Wigston | the place to be

# 22/00245/FUL

ASDA, Leicester Road, Oadby, Leicestershire, LE2 4AH

#### Site Location



Erection of a single storey building for mixed restaurant and hot food takeaway, incorporating a dedicated drive -thru facility and the associated reconfiguration of the existing car park layout and landscaping (Resubmission 21/00637/FUL).

### Location Plan



#### View From Front of Site



#### View of Site



# Proposed Site Plan



Proposed Floor Plan



## Proposed Front Elevation



# Proposed Rear Elevation



## Proposed East Elevation



# Proposed West Elevation



#### View From Rear of Site



# Existing Access



#### Junction and Access



#### Aerial View of Site



# 23/00212/VAC

# Brocks Hill Centre and Country Park

#### Location Plan



This page is intentionally left blank