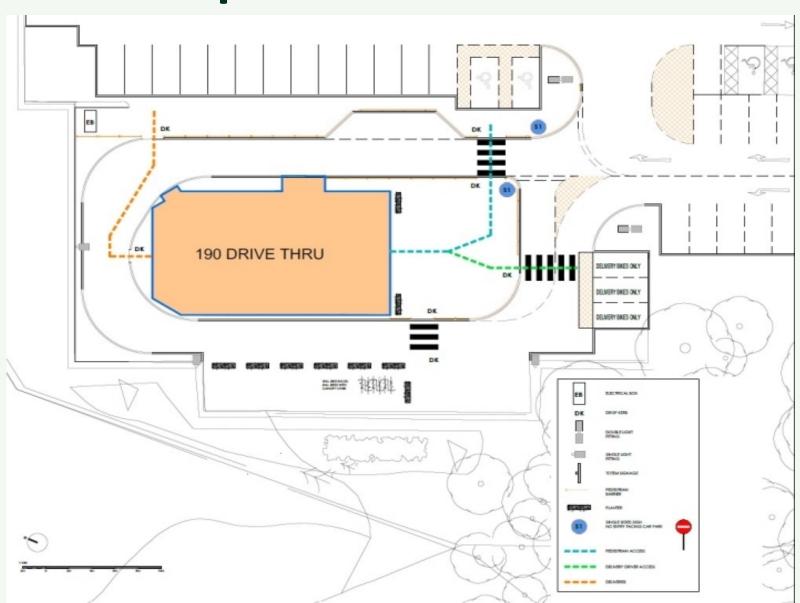

#### Development Control Committee Thursday, 27 July 2023, 7.00 pm



Report of the Planning Policy and Development Manager (July 2023) Officers' Presentation (July 2023)



This page is intentionally left blank

# Development Control Committee 27 July 2023

Oadby & | Our borough - Wigston | the place to be

# 22/00245/FUL

ASDA, Leicester Road, Oadby, Leicestershire, LE2 4AH

#### Site Location



Erection of a single storey building for mixed restaurant and hot food takeaway, incorporating a dedicated drive -thru facility and the associated reconfiguration of the existing car park layout and landscaping (Resubmission 21/00637/FUL).

### Location Plan



#### View From Front of Site



#### View of Site



# Proposed Site Plan



Proposed Floor Plan



## Proposed Front Elevation



# Proposed Rear Elevation



## Proposed East Elevation



# Proposed West Elevation



#### View From Rear of Site



# Existing Access



#### Junction and Access



#### Aerial View of Site



# 23/00212/VAC

# Brocks Hill Centre and Country Park

#### Location Plan



This page is intentionally left blank